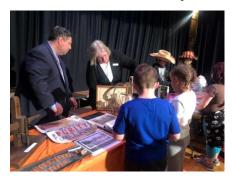

## Marion Elementary School Celebrates Agriculture Week!

Assemblyman Brian Manktelow

Wayne County Activity Books were given out.

Historic items displayed.

The week of March 21-25 was Agriculture Week at the Marion Elementary School. Over 300 children from ages K-6 participated with events both inside and outside. Assemblyman Manktelow read a book to the second graders as well as checking out the displays on Friday. Displays were presented by the Cornell Cooperative Extension on vermiculture (growing worms), the Wayne County 4H groups offered dissecting a bean to see the various parts and the Wayne County Dairy Ambassador Court had a display on how to feed a dairy cow. The Marion Future Farmers of America brought the class pets as well as a demo on how to make butter. Hare Brook farms brought cows and a tractor. Cummings Maple Farm also donated maple syrup which the kids were served over brussel sprouts for lunch.

I was invited to participate and took old tools and photos of Marion. I also handed out milkweed seeds and Wayne County Bicentennial Activity Books, which were happily received. The big hits of the day were the Topping apple corer, the iron cherry pitter and milk bottles from local dairies. It was surprising to many of the children that at one time you could get milk delivered several times a week to your home.

I enjoyed the enthusiasm of the children for the artifacts I had brought. Several children picked out their current house from the 100 year-old photos we had. We have been invited back to participate next year.