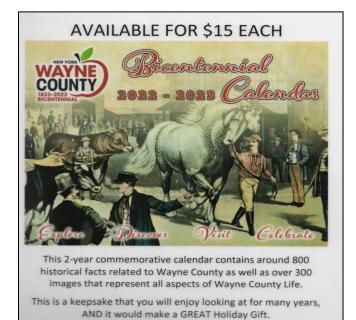

### WAYNE COUNTY BICENTENNIAL PLANNING update

These wonderful calendars are the collaborative work of all the Wayne County historians. Calendars are \$15 each plus \$1.20 tax and available through the Marion Historic Association by emailing me at <a href="mailto:marion.ny.historian@gmail.com">marion.ny.historian@gmail.com</a> or calling me at 585-738-6577 for local pickup.

If you are a member of the MHA, the calendar price is \$14.58 which includes tax. Shipping will be \$3 per book.

To have a calendar mailed out of town, send me a note c/o MHA, PO Box 330, Marion, NY 14505 and enclose a check for \$19.20 (\$15 plus \$1.20 sales tax and \$3 for shippingThe calendar is about 9" x 11".

The Marion Historic Association receives \$3 each from the sale of the calendars and we hope you will support us in this fundraising opportunity as every little bit helps us continue the project at hand.